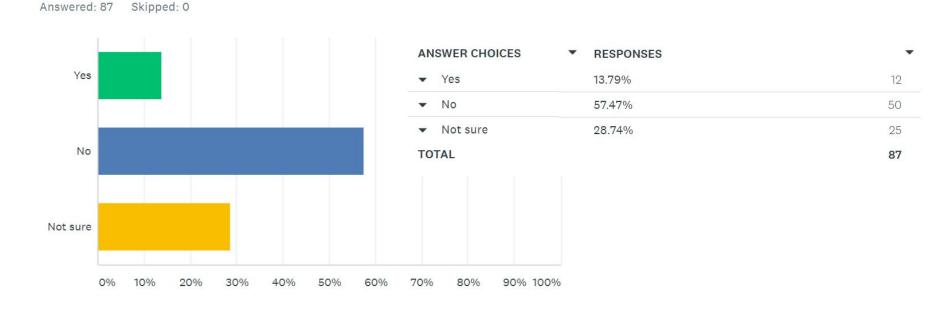

#### Do you feel that Paradise Falls has a problem with vandalism at your cottage and/or Association property?

Answered: 87