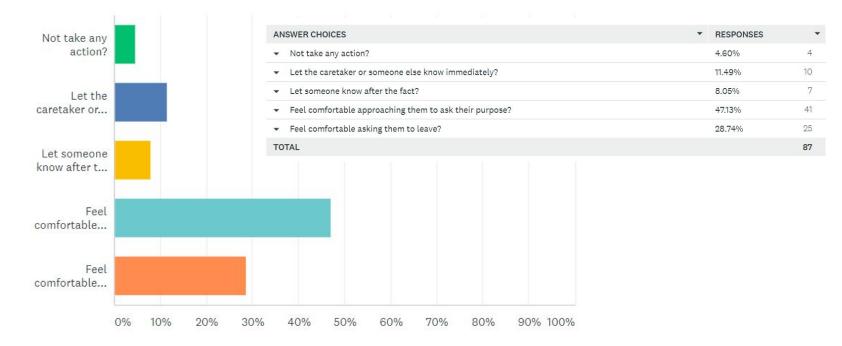

|           | 87 |

#### Have you personally encountered any trespassers?



| ANSWER CHOICES                                                       | • | RESPONSES | •  |
|----------------------------------------------------------------------|---|-----------|----|
| No No                                                                |   | 32.18%    | 28 |
| ▼ Yes                                                                |   | 44.83%    | 39 |
| ← I don't know if they were trespassers but I didn't recognize them. |   | 22.99%    | 20 |
| TOTAL                                                                |   |           | 87 |

#### How many times have you witnessed trespassers in the past 12 months?



#### If you encounter or have encountered a trespasser would you..



#### If you encountered a trespasser(s) was it

Answered: 87 Skipped: 0



is beach, falls and center

## Please rate how supportive you are of these security enhancement ideas: