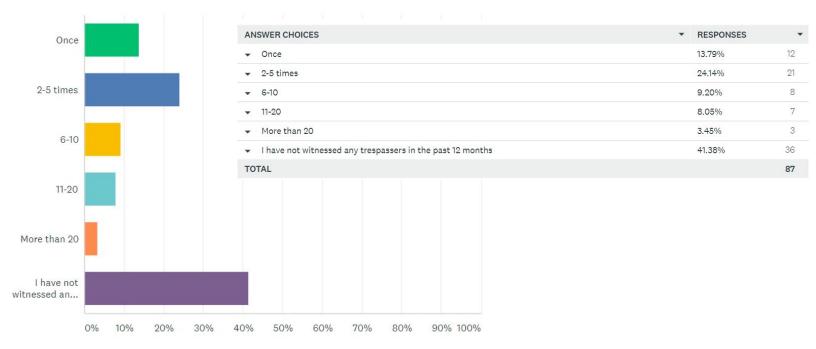

</li> </ul>        | 48.28%    | 42 |
| TOTAL                                      |           | 87 |

#### Have you personally encountered any trespassers?



| ANSWER CHOICES                                                       | • | RESPONSES | •  |
|----------------------------------------------------------------------|---|-----------|----|
| No No                                                                |   | 32.18%    | 28 |
| ▼ Yes                                                                |   | 44.83%    | 39 |
| ← I don't know if they were trespassers but I didn't recognize them. |   | 22.99%    | 20 |
| TOTAL                                                                |   |           | 87 |

#### How many times have you witnessed trespassers in the past 12 months?



#### If you encounter or have encountered a trespasser would you..



#### If you encountered a trespasser(s) was it

Answered: 87 Skipped: 0



is beach, falls and center

## Please rate how supportive you are of these security enhancement ideas: