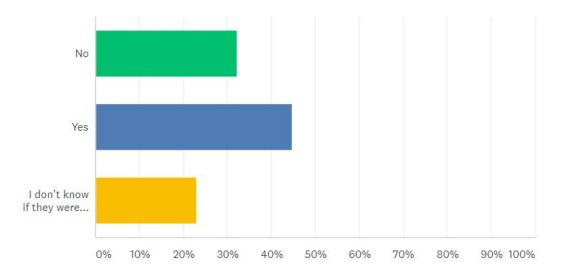

#### Have you personally encountered any trespassers?

| ANSWER CHOICES                                                       | • | RESPONSES | •  |
|----------------------------------------------------------------------|---|-----------|----|
| No No                                                                |   | 32.18%    | 28 |
| ▼ Yes                                                                |   | 44.83%    | 39 |
| ← I don't know if they were trespassers but I didn't recognize them. |   | 22.99%    | 20 |
| TOTAL                                                                |   |           | 87 |