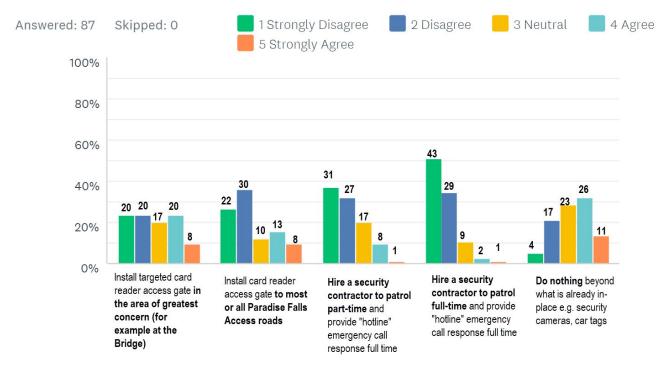

|
|----------------------------------------------------------------------|---|-----------|----|
| No No                                                                |   | 32.18%    | 28 |
| ▼ Yes                                                                |   | 44.83%    | 39 |
| ← I don't know if they were trespassers but I didn't recognize them. |   | 22.99%    | 20 |
| TOTAL                                                                |   |           | 87 |

#### How many times have you witnessed trespassers in the past 12 months?



#### If you encounter or have encountered a trespasser would you..



#### If you encountered a trespasser(s) was it

Answered: 87 Skipped: 0



is beach, falls and center

## Please rate how supportive you are of these security enhancement ideas: