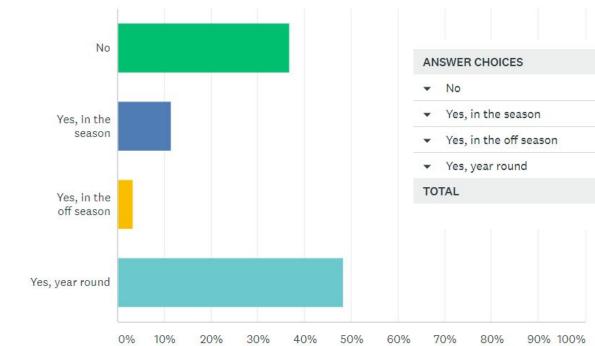

#### Do you feel Paradise Falls has a problem with trespassing?

| ANSWER CHOICES                             | RESPONSES |    |
|--------------------------------------------|-----------|----|
| ✓ No                                       | 36.78%    | 32 |
| <ul> <li>Yes, in the season</li> </ul>     | 11.49%    | 10 |
| <ul> <li>Yes, in the off season</li> </ul> | 3.45%     | 3  |
| <ul> <li>Yes, year round</li> </ul>        | 48.28%    | 42 |
| TOTAL                                      |           | 87 |