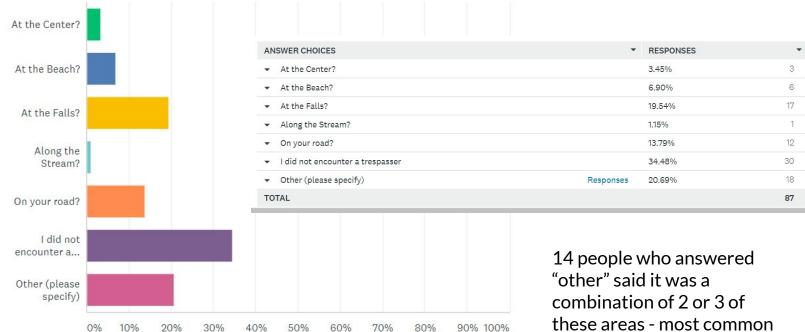

#### If you encountered a trespasser(s) was it

Answered: 87 Skipped: 0

is beach, falls and center