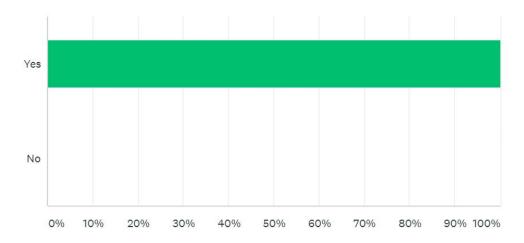

#### In general, do you feel safe on the grounds of Paradise Falls?

| ANSWER CHOICES          | RESPONSES | •  |
|-------------------------|-----------|----|
| <ul> <li>Yes</li> </ul> | 100.00%   | 87 |
| ▼ No                    | 0.00%     | 0  |
| TOTAL                   |           | 87 |