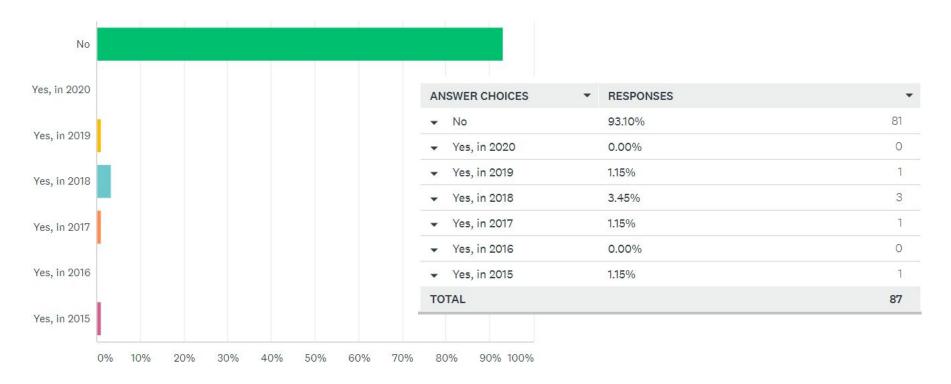

# **PFLA Security Survey Results**

May 2020

### **Survey Details**

Given in April and May 2020

87 people responded representing 69 memberships

#### In general, do you feel safe on the grounds of Paradise Falls?



| ANSWER CHOICES          | RESPONSES | •  |
|-------------------------|-----------|----|
| <ul> <li>Yes</li> </ul> | 100.00%   | 87 |
| ▼ No                    | 0.00%     | 0  |
| TOTAL                   |           | 87 |

#### Do you feel that Paradise Falls has a problem with vandalism at your cottage and/or Association property?

Answered: 87



#### Has your cottage been vandalized in the last 5 years?



#### Do you feel Paradise Falls has a problem with trespassing?



| ANSWER CHOICES                             | RESPONSES |    |
|--------------------------------------------|-----------|----|
| ✓ No                                       | 36.78%    | 32 |
| <ul> <li>Yes, in the season</li> </ul>     | 11.49%    | 10 |
| <ul> <li>Yes, in the off season</li> </ul> | 3.45%     | 3  |
| <ul> <li>Yes, year round</li> </ul>        | 48.28%    | 42 |
| TOTAL                                      |           | 87 |

#### Have you personally encountered any trespassers?



| ANSWER CHOICES                                                       | • | RESPONSES | •  |
|----------------------------------------------------------------------|---|-----------|----|
| No No